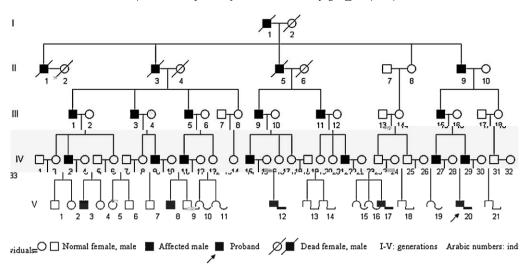

## 1. Introduction

β

E-mail address:

Fig. 1.

2.3. Audiometric evaluations

## 2. Subjects and methods

2.1. Ethical considerations

2.2. Participants

3. Results

3.1. The distribution of the disease in the family

| Table 1                                                   |         |
|-----------------------------------------------------------|---------|
|                                                           |         |
|                                                           |         |
|                                                           |         |
|                                                           |         |
|                                                           |         |
| Table 2                                                   |         |
| · · · · · · · · · · · · · · · · · · ·                     |         |
|                                                           |         |
|                                                           |         |
|                                                           |         |
|                                                           |         |
|                                                           |         |
|                                                           |         |
|                                                           |         |
|                                                           |         |
|                                                           |         |
|                                                           |         |
|                                                           |         |
|                                                           |         |
|                                                           |         |
|                                                           |         |
|                                                           |         |
|                                                           |         |
|                                                           |         |
|                                                           |         |
| •                                                         |         |
|                                                           |         |
| 3.2. The audiometric results of patrilineal male patients |         |
|                                                           |         |
| •                                                         |         |
|                                                           |         |
|                                                           |         |
|                                                           |         |
|                                                           |         |
|                                                           |         |
|                                                           | Table 3 |
|                                                           |         |
|                                                           | ·       |
|                                                           |         |
| >                                                         |         |
|                                                           |         |
|                                                           |         |
| 3.3. Audiometric results for wives of patrilineal males   |         |
|                                                           |         |
|                                                           |         |
|                                                           |         |
|                                                           |         |
|                                                           |         |